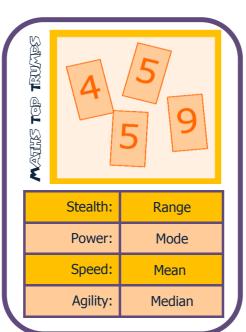

Top Trumps brand name used with kind permission of Winning Moves.

**LEARNING OUTCOMES:** 

**Must:** Be able to ascertain the range and mode from a list

**Should:** be able to order a list to find the median and calculate the mean.

**Could:** calculate the averages from a stem and leaf diagram or in a table.

This Top Trumps maths resource has been produced by JustMaths and can be used in the classroom to help support in teaching "Averages from a List". The cards are differentiated so that the activity is accessible to most groups of students to enable them to practise obtaining the four averages at various levels of difficulty.

Here's a few ideas for using these cards in your lessons:

- Use the differentiation to demonstrate progress throughout the lesson, by giving the students red (pink) and orange cards initially and then introduce the green cards once they are comfortable with the smaller numbers in the lists.
- Allow students to choose the combination of colours that they play with, or even let them play with all three colours if they choose.

**TOPIC:** Averages

As a final, or mid-lesson plenary, choose a card (or two) from the appropriate level, that the students have to convert to demonstrate their learning. You can do this as a whole class or with individual students.