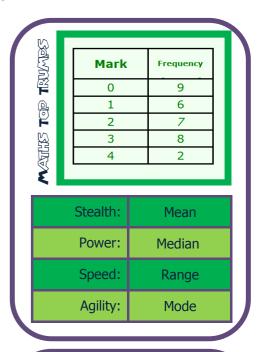

Top Trumps brand name used with kind permission of Winning Moves.

**LEARNING OUTCOMES:** 

**Must:** Be able to ascertain the range and mode from a list

**Should:** be able to order a list to find the median and calculate the mean.

**Could:** calculate the averages from a stem and leaf diagram or in a table.

This Top Trumps maths resource has been produced by JustMaths and can be used in the classroom to help support in teaching "Averages from a List". The cards are differentiated so that the activity is accessible to most groups of students to enable them to practise obtaining the four averages at various levels of difficulty.