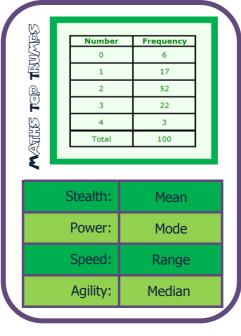

**Could:** calculate the averages from a stem and leaf diagram or in a table.

This Top Trumps maths resource has been produced by JustMaths and can be used in the classroom to help support in teaching "Averages from a List". The cards are differentiated so that the activity is accessible to most groups of students to enable them to practise obtaining the four averages at various levels of difficulty.