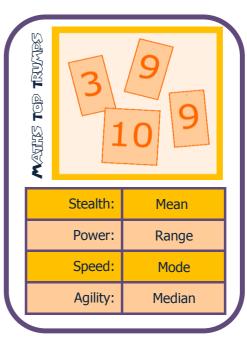

Top Trumps brand name used with kind permission of Winning Moves.

**LEARNING OUTCOMES:** 

**Must:** Be able to ascertain the range and mode from a list

**Should:** be able to order a list to find the median and calculate the mean.

**Could:** calculate the averages from a stem and leaf diagram or in a table.

This Top Trumps maths resource has been produced by JustMaths and can be used in the classroom to help support in teaching "Averages from a List". The cards are differentiated so that the activity is accessible to most groups of students to enable them to practise obtaining the four averages at various levels of difficulty.

Here's a few ideas for using these cards in your lessons:

- Use the differentiation to demonstrate progress throughout the lesson, by giving the students red (pink) and orange cards initially and then introduce the green cards once they are comfortable with the smaller numbers in the lists.
- Allow students to choose the combination of colours that they play with, or even let them play with all three colours if they choose.

**TOPIC:** Averages

As a final, or mid-lesson plenary, choose a card (or two) from the appropriate level, that the students have to convert to demonstrate their learning. You can do this as a whole class or with individual students.