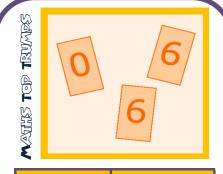

Top Trumps brand name used with kind permission of Winning Moves.

**LEARNING OUTCOMES:** 

**Must:** Be able to ascertain the range and mode from a list

**Should:** be able to order a list to find the median and calculate the mean.

**Could:** calculate the averages from a stem and leaf diagram or in a table.

This Top Trumps maths resource has been produced by JustMaths and can be used in the classroom to help support in teaching "Averages from a List". The cards are differentiated so that the activity is accessible to most groups of students to enable them to practise obtaining the four averages at various levels of difficulty.

Here's a few ideas for using these cards in your lessons:

- Use the differentiation to demonstrate progress throughout the lesson, by giving the students red (pink) and orange cards initially and then introduce the green cards once they are comfortable with the smaller numbers in the lists.
- Allow students to choose the combination of colours that they play with, or even let them play with all three colours if they choose.

**TOPIC:** Averages

As a final, or mid-lesson plenary, choose a card (or two) from the appropriate level, that the students have to convert to demonstrate their learning. You can do this as a whole class or with individual students.