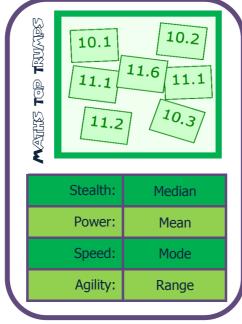

**Could:** calculate the averages from a stem and leaf diagram or in a table.

This Top Trumps maths resource has been produced by JustMaths and can be used in the classroom to help support in teaching "Averages from a List". The cards are differentiated so that the activity is accessible to most groups of students to enable them to practise obtaining the four averages at various levels of difficulty.