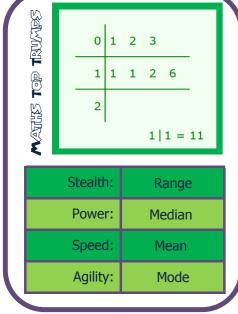

**Could:** calculate the averages from a stem and leaf diagram or in a table.

This Top Trumps maths resource has been produced by JustMaths and can be used in the classroom to help support in teaching "Averages from a List". The cards are differentiated so that the activity is accessible to most groups of students to enable them to practise obtaining the four averages at various levels of difficulty.