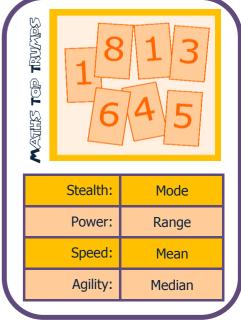

Top Trumps brand name used with kind permission of Winning Moves.

**LEARNING OUTCOMES:** 

**Must:** Be able to ascertain the range and mode from a list

**Should:** be able to order a list to find the median and calculate the mean.

**Could:** calculate the averages from a stem and leaf diagram or in a table.

This Top Trumps maths resource has been produced by JustMaths and can be used in the classroom to help support in teaching "Averages from a List". The cards are differentiated so that the activity is accessible to most groups of students to enable them to practise obtaining the four averages at various levels of difficulty.