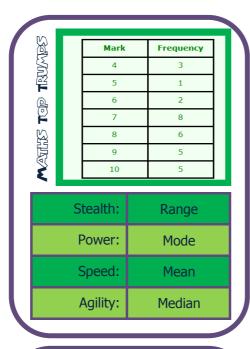

**Could:** calculate the averages from a stem and leaf diagram or in a table.

This Top Trumps maths resource has been produced by JustMaths and can be used in the classroom to help support in teaching "Averages from a List". The cards are differentiated so that the activity is accessible to most groups of students to enable them to practise obtaining the four averages at various levels of difficulty.