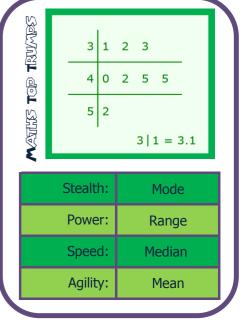

## **J**ustMaths

| Stealth: | Mode   |
|----------|--------|
| Power:   | Mean   |
| Speed:   | Median |
| Agility: | Range  |

Agility:

Mode

## JustMaths

| Stealt | th: Mode   |
|--------|------------|
| Powe   | er: Mean   |
| Spee   | ed: Median |
| Agili  | ty: Range  |

Agility:

Mode

Top Trumps brand name used with kind permission of Winning Moves.