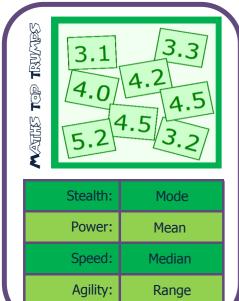

Top Trumps brand name used with kind permission of Winning Moves.

**LEARNING OUTCOMES:** 

**Must:** Be able to ascertain the range and mode from a list

**Should:** be able to order a list to find the median and calculate the mean.

**Could:** calculate the averages from a stem and leaf diagram or in a table.

This Top Trumps maths resource has been produced by JustMaths and can be used in the classroom to help support in teaching "Averages from a List". The cards are differentiated so that the activity is accessible to most groups of students to enable them to practise obtaining the four averages at various levels of difficulty.