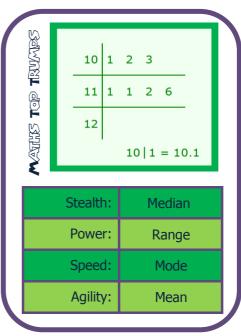

**Could:** calculate the averages from a stem and leaf diagram or in a table.

This Top Trumps maths resource has been produced by JustMaths and can be used in the classroom to help support in teaching "Averages from a List". The cards are differentiated so that the activity is accessible to most groups of students to enable them to practise obtaining the four averages at various levels of difficulty.