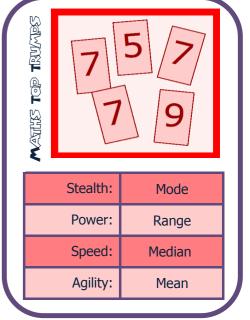

Top Trumps brand name used with kind permission of Winning Moves.

**LEARNING OUTCOMES:** 

**Must:** Be able to ascertain the range and mode from a list

**Should:** be able to order a list to find the median and calculate the mean.

**Could:** calculate the averages from a stem and leaf diagram or in a table.

This Top Trumps maths resource has been produced by JustMaths and can be used in the classroom to help support in teaching "Averages from a List". The cards are differentiated so that the activity is accessible to most groups of students to enable them to practise obtaining the four averages at various levels of difficulty.

Here's a few ideas for using these cards in your lessons:

- Use the differentiation to demonstrate progress throughout the lesson, by giving the students red (pink) and orange cards initially and then introduce the green cards once they are comfortable with the smaller numbers in the lists.
- Allow students to choose the combination of colours that they play with, or even let them play with all three colours if they choose.

**TOPIC:** Averages

As a final, or mid-lesson plenary, choose a card (or two) from the appropriate level, that the students have to convert to demonstrate their learning. You can do this as a whole class or with individual students.