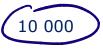

1. Work out the square root of 100 million.

Circle your answer.

100,000,000

1000

100 000

1 000 000