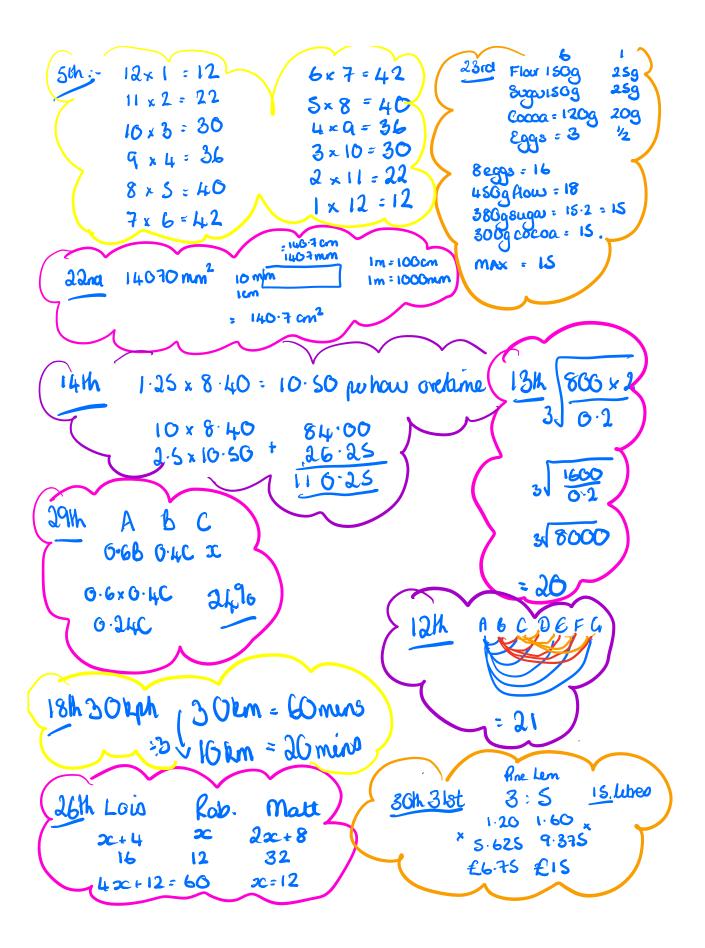

## A LITTLE BIT OF MATHS EVERY DAY

| A LITTLE BIT OF MATHS E                                                                                     |                                                                                                                                                     |                                                                                               |                                                                                                                                                                                     |                                                                                                                  |                                                                                                                                                                                                                                                                                                                                                                                                                                                                                                                                                                                                                                                                                                                                                                                                                                                                                                                                                                                                                                                                                                                                                                                                                                                                                                                                                                                                                                                                                                                                                                                                                                                                                                                                                                                                                                                                                                                                                                                                                                                                                                                                |                                                                                                                         |
|-------------------------------------------------------------------------------------------------------------|-----------------------------------------------------------------------------------------------------------------------------------------------------|-----------------------------------------------------------------------------------------------|-------------------------------------------------------------------------------------------------------------------------------------------------------------------------------------|------------------------------------------------------------------------------------------------------------------|--------------------------------------------------------------------------------------------------------------------------------------------------------------------------------------------------------------------------------------------------------------------------------------------------------------------------------------------------------------------------------------------------------------------------------------------------------------------------------------------------------------------------------------------------------------------------------------------------------------------------------------------------------------------------------------------------------------------------------------------------------------------------------------------------------------------------------------------------------------------------------------------------------------------------------------------------------------------------------------------------------------------------------------------------------------------------------------------------------------------------------------------------------------------------------------------------------------------------------------------------------------------------------------------------------------------------------------------------------------------------------------------------------------------------------------------------------------------------------------------------------------------------------------------------------------------------------------------------------------------------------------------------------------------------------------------------------------------------------------------------------------------------------------------------------------------------------------------------------------------------------------------------------------------------------------------------------------------------------------------------------------------------------------------------------------------------------------------------------------------------------|-------------------------------------------------------------------------------------------------------------------------|
| Monday                                                                                                      | Tuesday                                                                                                                                             | WEDNESDAY                                                                                     | THURSDAY                                                                                                                                                                            | FRIDAY                                                                                                           | SATURDAY                                                                                                                                                                                                                                                                                                                                                                                                                                                                                                                                                                                                                                                                                                                                                                                                                                                                                                                                                                                                                                                                                                                                                                                                                                                                                                                                                                                                                                                                                                                                                                                                                                                                                                                                                                                                                                                                                                                                                                                                                                                                                                                       | SUNDAY                                                                                                                  |
|                                                                                                             | DECEM                                                                                                                                               | BER '17                                                                                       |                                                                                                                                                                                     | 250g of cheese costs<br>£3.60, how much will 350g<br>cost?<br>250g = 3.60<br>50g                                 | Laura has a box of mince p<br>She gives half of them to J<br>Julia eats three of her pies<br>How many mince pies did l                                                                                                                                                                                                                                                                                                                                                                                                                                                                                                                                                                                                                                                                                                                                                                                                                                                                                                                                                                                                                                                                                                                                                                                                                                                                                                                                                                                                                                                                                                                                                                                                                                                                                                                                                                                                                                                                                                                                                                                                         | ulia.<br>and then has 5 left.                                                                                           |
| ۳<br>What is 25°?                                                                                           | If you were given all the gifts in the "12 days of Christmas" how many                                                                              | Maddies present is in the<br>shape of cuboid with<br>dimensions 30 cm, 25 cm                  | Santa leaves home at 11:58pm and is out for 6 hours 36 minutes.                                                                                                                     | What is the probability of rolling 2 sixes at the start of a family game                                         | Christian and Helen are de<br>Christian removed half of the                                                                                                                                                                                                                                                                                                                                                                                                                                                                                                                                                                                                                                                                                                                                                                                                                                                                                                                                                                                                                                                                                                                                                                                                                                                                                                                                                                                                                                                                                                                                                                                                                                                                                                                                                                                                                                                                                                                                                                                                                                                                    | decorations from the storage                                                                                            |
| 1                                                                                                           | would you have in total?                                                                                                                            | and 15 cm.<br>What is the volume of her<br>present?                                           | What time does he return home?                                                                                                                                                      | of monopoly?                                                                                                     |                                                                                                                                                                                                                                                                                                                                                                                                                                                                                                                                                                                                                                                                                                                                                                                                                                                                                                                                                                                                                                                                                                                                                                                                                                                                                                                                                                                                                                                                                                                                                                                                                                                                                                                                                                                                                                                                                                                                                                                                                                                                                                                                |                                                                                                                         |
| It is estimated that Santa travels 510,000 km. What is this distance written in standard form?  5 - 1 x 105 | There are 7 people eating lunch. If each person shares a Christmas cracker with EVERY other person, how many crackers are required?                 | By rounding estimate the answer to the below: $\sqrt[3]{785 \times 2.156}$ $\sqrt{0.19} = 20$ | Santa's elves get paid £8.40 per hour for up to 10 hours work. Any time over this is paid at 1.25 the normal hourly rate. How much do they get paid for \$\frac{12.5}{2.5}\$ hours? | True or False? $a^{4} \div a^{-4} = 1$ $a^{4} = -4$ $a^{4} = -4$ FALSE.                                          | A box of nuts contains There are 30 walnuts and the walnut from those many hazeln  How many hazeln  A box of nuts contains  Walnut from the wa | ne probability of choosing a the box is 0.6 uts are in the box?                                                         |
| If a reindeer runs at 30 kph for 20 mins, what distance will the reindeer have travelled?                   | Without a calculator, work out  25 × 12 × 2017                                                                                                      | How many 'las' are after the 'fa' in the carol "Deck the Halls?                               | The ratio of angles in a triangle is 2:3:5 Is the triangle right angled? YES 36°: 54°: 96°                                                                                          | A cracker has a volume of 14070 mm <sup>3</sup> What is the volume in cm <sup>2</sup> ?                          | CHOCOLATE CAKE for 6 people 150 g flour 150 g sugar 120 g cocoa 3 eggs                                                                                                                                                                                                                                                                                                                                                                                                                                                                                                                                                                                                                                                                                                                                                                                                                                                                                                                                                                                                                                                                                                                                                                                                                                                                                                                                                                                                                                                                                                                                                                                                                                                                                                                                                                                                                                                                                                                                                                                                                                                         | Emma has: 8 eggs, 450 g flour, 380 g sugar, 300g cocoa What is the maximum number of people that she can make cake for? |
| MERRY CHRISTMAS                                                                                             | Lois has 4 more chocolates than Rob but Matt has twice as many chocolates as Lois. There are 60 chocolates altogether - how many do they each five? | How many days are<br>there between<br>Christmas day and Feb<br>1st 2018                       | If it takes 3 people 8 hours to wrap a load of presents, how long will it take 8 people to wrap the same presents?                                                                  | Cake A is 60% of the size of cake B.  Cake B is 40% of the size of cake C.  What percentage of cake C is cake A? | A New Years Eve drink is ma<br>pink lemonade<br>Pineapple juice costs £1.20<br>costs £1.6<br>What is the cost of the                                                                                                                                                                                                                                                                                                                                                                                                                                                                                                                                                                                                                                                                                                                                                                                                                                                                                                                                                                                                                                                                                                                                                                                                                                                                                                                                                                                                                                                                                                                                                                                                                                                                                                                                                                                                                                                                                                                                                                                                           | in the ratio 3:5<br>per litre and pink lemonade<br>o per litre.                                                         |
| REMEMBER: THE BEST WAY TO REVISE MATHS IS TO "DO MATHS"!                                                    |                                                                                                                                                     |                                                                                               |                                                                                                                                                                                     |                                                                                                                  |                                                                                                                                                                                                                                                                                                                                                                                                                                                                                                                                                                                                                                                                                                                                                                                                                                                                                                                                                                                                                                                                                                                                                                                                                                                                                                                                                                                                                                                                                                                                                                                                                                                                                                                                                                                                                                                                                                                                                                                                                                                                                                                                |                                                                                                                         |