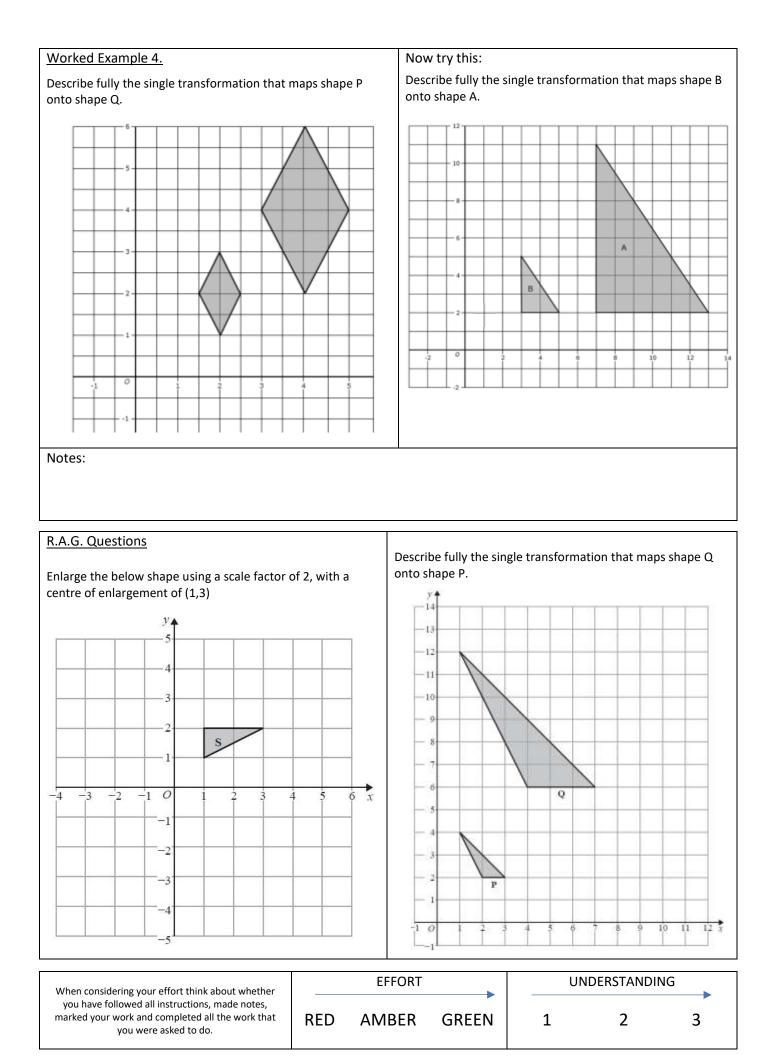

| Learning Objective:             |                                      | То                 | To be able to enlarge a shape and to be able to |                 |                                         | Date:                                   |                 |              |              |
|---------------------------------|--------------------------------------|--------------------|-------------------------------------------------|-----------------|-----------------------------------------|-----------------------------------------|-----------------|--------------|--------------|
|                                 |                                      |                    | describe enlargements.                          |                 |                                         |                                         |                 |              |              |
| Do NOV                          | V Activity:                          |                    |                                                 |                 |                                         |                                         |                 |              |              |
| 1.                              | Calculate 47                         | x 123              |                                                 |                 |                                         |                                         |                 |              |              |
| 2.                              | Write the rat                        | io 12:1            | .6 in its s                                     | simplest for    | m                                       |                                         |                 |              |              |
| 3.                              | How many si                          | des do             | es a pen                                        | itagon have     |                                         |                                         |                 |              |              |
| 4.                              | What is 15%                          | of 84?             |                                                 |                 |                                         |                                         |                 |              |              |
| 5.                              | Simplify: 5a + 4a – 3a + 2a          |                    |                                                 |                 |                                         |                                         |                 |              |              |
| 6.                              | What are the next two terms? Explain |                    |                                                 |                 |                                         |                                         |                 |              |              |
|                                 | 7                                    | 11                 | 15                                              | 19              |                                         |                                         |                 |              |              |
| NOTES:                          | (If needed, mak                      | e any no           | otes to he                                      | elp you answe   | er similar questio                      | ns next week                            | )               |              |              |
| PRIOR K                         | NOWLEDGE CI                          | HECK:              |                                                 |                 | er similar questio<br>ed help with this |                                         |                 | sson) please | ask for help |
| PRIOR K<br>/ou will r           | NOWLEDGE Cl<br>need to be able       | HECK:              |                                                 | tes. If you nee | ed help with this                       | we will check                           |                 | sson) please | ask for help |
| PRIOR K<br>You will r<br>Worked | NOWLEDGE Cl<br>need to be able       | HECK:<br>to plot o | coordinat                                       | tes. If you nee | ed help with this<br>IE MAIN EVE<br>Now | we will check<br><b>NT</b><br>try this: | c during the le |              |              |
| PRIOR K<br>You will r<br>Worked | NOWLEDGE Cl<br>need to be able       | HECK:<br>to plot o | coordinat                                       | tes. If you nee | ed help with this<br>IE MAIN EVE<br>Now | we will check<br><b>NT</b><br>try this: |                 |              |              |
| PRIOR K<br>You will r<br>Worked | NOWLEDGE Cl<br>need to be able       | HECK:<br>to plot o | coordinat                                       | tes. If you nee | ed help with this<br>IE MAIN EVE<br>Now | we will check<br><b>NT</b><br>try this: | c during the le |              |              |
| PRIOR K<br>You will r<br>Worked | NOWLEDGE Cl<br>need to be able       | HECK:<br>to plot o | coordinat                                       | tes. If you nee | ed help with this<br>IE MAIN EVE<br>Now | we will check<br><b>NT</b><br>try this: | c during the le |              |              |
| PRIOR K<br>You will r<br>Worked | NOWLEDGE Cl<br>need to be able       | HECK:<br>to plot o | coordinat                                       | tes. If you nee | ed help with this<br>IE MAIN EVE<br>Now | we will check<br><b>NT</b><br>try this: | c during the le |              |              |
| PRIOR K<br>You will r<br>Worked | NOWLEDGE Cl<br>need to be able       | HECK:<br>to plot o | coordinat                                       | tes. If you nee | ed help with this<br>IE MAIN EVE<br>Now | we will check<br><b>NT</b><br>try this: | c during the le |              |              |