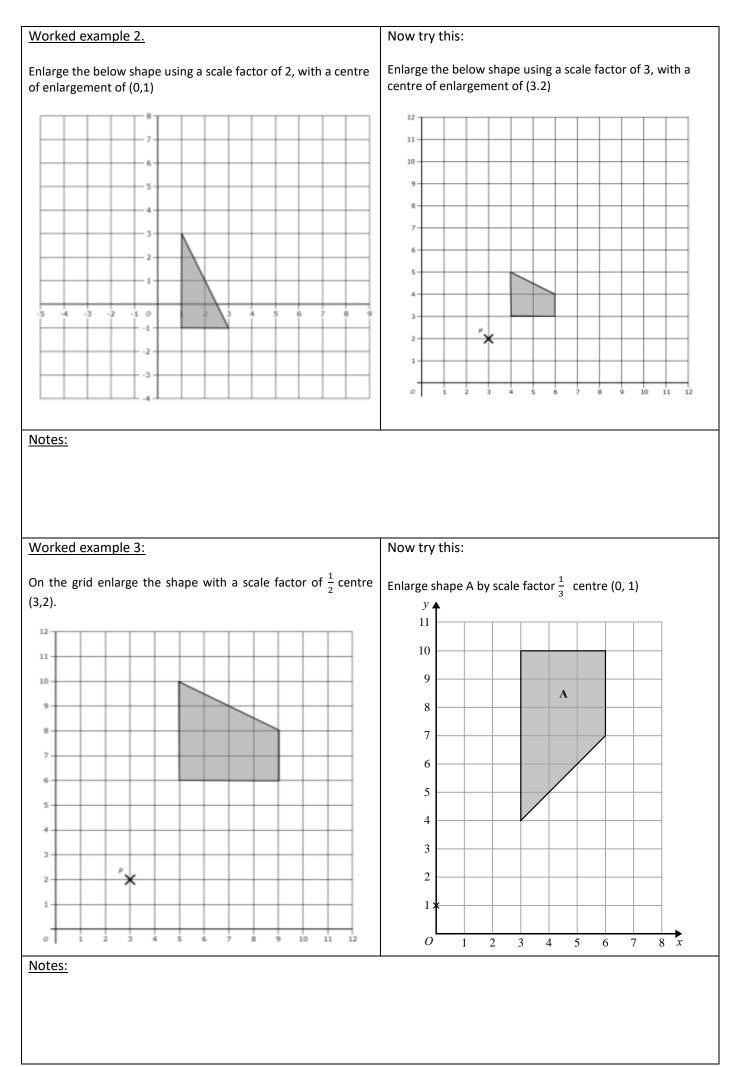

| Learning Objective:             |                                      | То                 | To be able to enlarge a shape and to be able to |                 |                                         | Date:                                   |                 |              |              |
|---------------------------------|--------------------------------------|--------------------|-------------------------------------------------|-----------------|-----------------------------------------|-----------------------------------------|-----------------|--------------|--------------|
|                                 |                                      |                    | describe enlargements.                          |                 |                                         |                                         |                 |              |              |
| Do NOV                          | V Activity:                          |                    |                                                 |                 |                                         |                                         |                 |              |              |
| 1.                              | Calculate 47                         | x 123              |                                                 |                 |                                         |                                         |                 |              |              |
| 2.                              | Write the rat                        | io 12:1            | .6 in its s                                     | simplest for    | m                                       |                                         |                 |              |              |
| 3.                              | How many si                          | des do             | es a pen                                        | itagon have     |                                         |                                         |                 |              |              |
| 4.                              | What is 15%                          | of 84?             |                                                 |                 |                                         |                                         |                 |              |              |
| 5.                              | Simplify: 5a + 4a – 3a + 2a          |                    |                                                 |                 |                                         |                                         |                 |              |              |
| 6.                              | What are the next two terms? Explain |                    |                                                 |                 |                                         |                                         |                 |              |              |
|                                 | 7                                    | 11                 | 15                                              | 19              |                                         |                                         |                 |              |              |
| NOTES:                          | (If needed, mak                      | e any no           | otes to he                                      | elp you answe   | er similar questio                      | ns next week                            | )               |              |              |
| PRIOR K                         | NOWLEDGE CI                          | HECK:              |                                                 |                 | er similar questio<br>ed help with this |                                         |                 | sson) please | ask for help |
| PRIOR K<br>/ou will r           | NOWLEDGE Cl<br>need to be able       | HECK:              |                                                 | tes. If you nee | ed help with this                       | we will check                           |                 | sson) please | ask for help |
| PRIOR K<br>You will r<br>Worked | NOWLEDGE Cl<br>need to be able       | HECK:<br>to plot o | coordinat                                       | tes. If you nee | ed help with this<br>IE MAIN EVE<br>Now | we will check<br><b>NT</b><br>try this: | c during the le |              |              |
| PRIOR K<br>You will r<br>Worked | NOWLEDGE Cl<br>need to be able       | HECK:<br>to plot o | coordinat                                       | tes. If you nee | ed help with this<br>IE MAIN EVE<br>Now | we will check<br><b>NT</b><br>try this: |                 |              |              |
| PRIOR K<br>You will r<br>Worked | NOWLEDGE Cl<br>need to be able       | HECK:<br>to plot o | coordinat                                       | tes. If you nee | ed help with this<br>IE MAIN EVE<br>Now | we will check<br><b>NT</b><br>try this: | c during the le |              |              |
| PRIOR K<br>You will r<br>Worked | NOWLEDGE Cl<br>need to be able       | HECK:<br>to plot o | coordinat                                       | tes. If you nee | ed help with this<br>IE MAIN EVE<br>Now | we will check<br><b>NT</b><br>try this: | c during the le |              |              |
| PRIOR K<br>You will r<br>Worked | NOWLEDGE Cl<br>need to be able       | HECK:<br>to plot o | coordinat                                       | tes. If you nee | ed help with this<br>IE MAIN EVE<br>Now | we will check<br><b>NT</b><br>try this: | c during the le |              |              |
| PRIOR K<br>You will r<br>Worked | NOWLEDGE Cl<br>need to be able       | HECK:<br>to plot o | coordinat                                       | tes. If you nee | ed help with this<br>IE MAIN EVE<br>Now | we will check<br><b>NT</b><br>try this: | c during the le |              |              |