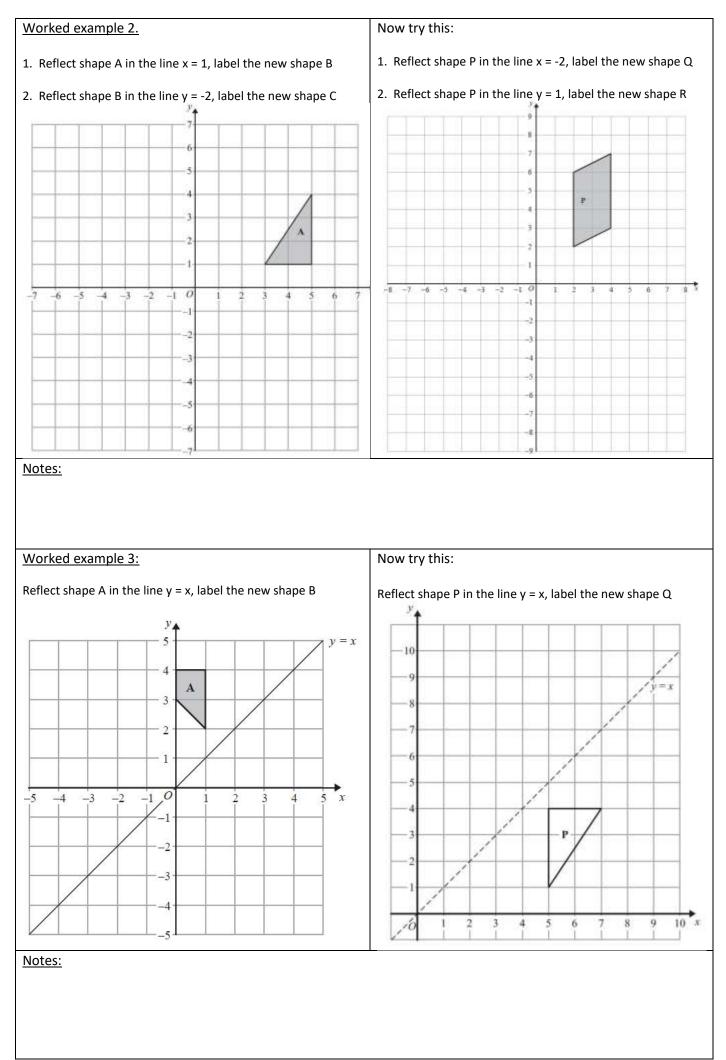

| Learning Objective: | To be able to reflect a sha                                             | pe and to be able to                                                | Date:                       |  |  |  |
|---------------------|-------------------------------------------------------------------------|---------------------------------------------------------------------|-----------------------------|--|--|--|
|                     | describe reflections.                                                   |                                                                     |                             |  |  |  |
| Do NOW Activity:    |                                                                         |                                                                     |                             |  |  |  |
| PRIOR KNOWLEDGE CHE | o mm<br>neter?<br>4<br>2<br>ny notes to help you answer s<br><u>CK:</u> |                                                                     | 6 cm                        |  |  |  |
|                     |                                                                         | Reflections are just one of ther<br>help with this (we will check d |                             |  |  |  |
| THE MAIN EVENT      |                                                                         |                                                                     |                             |  |  |  |
| 1000                | the mirror line.                                                        | Now try this:<br>Reflect the shape belo                             | bw in the m<br>miπo<br>line |  |  |  |
| <u>Notes:</u>       |                                                                         |                                                                     |                             |  |  |  |