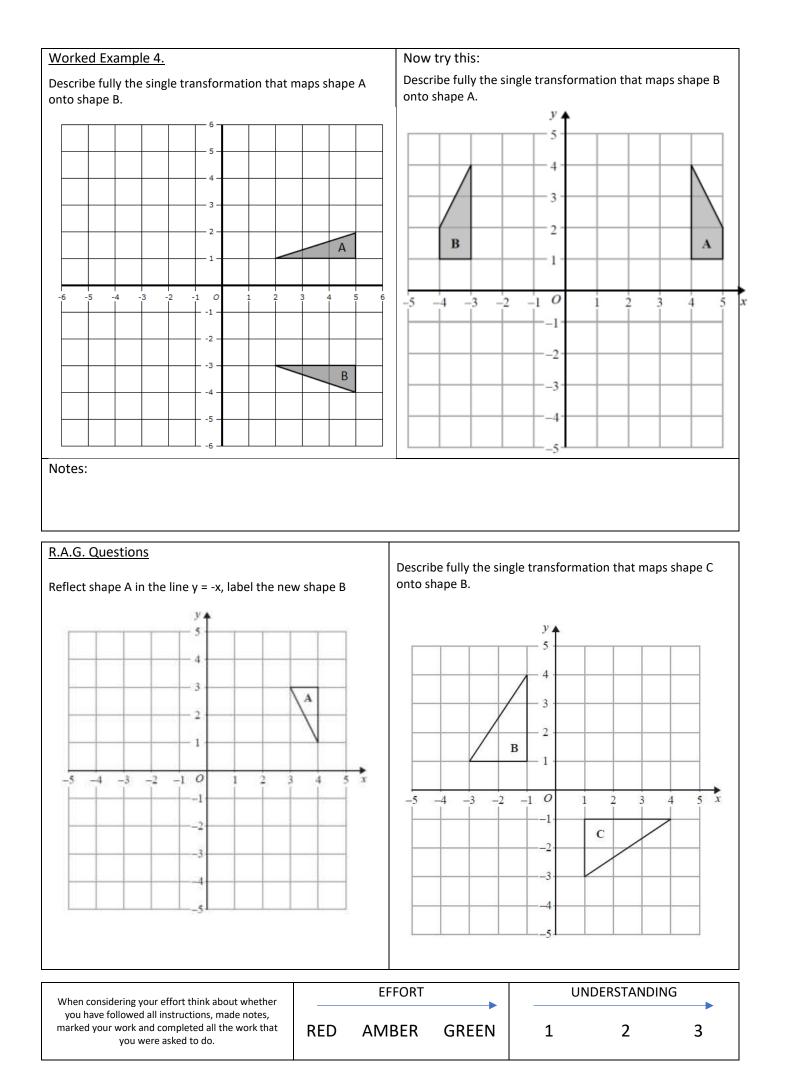

| Learning Objective: | To be able to reflect a sha                                             | pe and to be able to                                                | Date:                       |  |  |  |
|---------------------|-------------------------------------------------------------------------|---------------------------------------------------------------------|-----------------------------|--|--|--|
|                     | describe reflections.                                                   |                                                                     |                             |  |  |  |
| Do NOW Activity:    |                                                                         |                                                                     |                             |  |  |  |
| PRIOR KNOWLEDGE CHE | o mm<br>neter?<br>4<br>2<br>ny notes to help you answer s<br><u>CK:</u> |                                                                     | 6 cm                        |  |  |  |
|                     |                                                                         | Reflections are just one of ther<br>help with this (we will check d |                             |  |  |  |
| THE MAIN EVENT      |                                                                         |                                                                     |                             |  |  |  |
| 1000                | the mirror line.                                                        | Now try this:<br>Reflect the shape belo                             | bw in the m<br>miπo<br>line |  |  |  |
| <u>Notes:</u>       |                                                                         |                                                                     |                             |  |  |  |